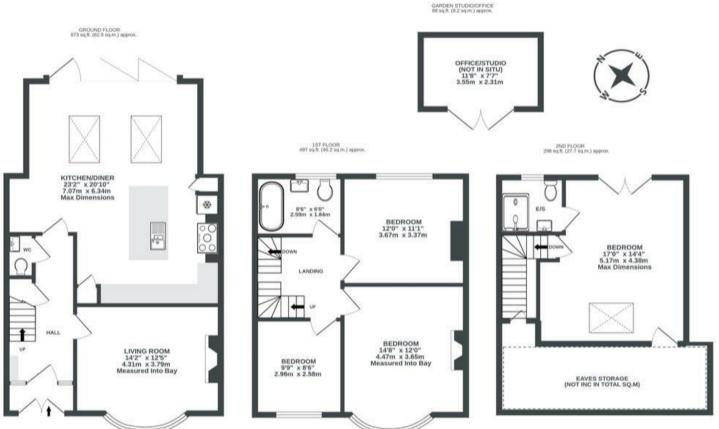

## Bayham Road

APPROXIMATE FLOOR AREA 144.7 SQM / 1557 SQFT

BOOK A VIEWING 01179 898 222 hello@boardwalkpropertyco.com