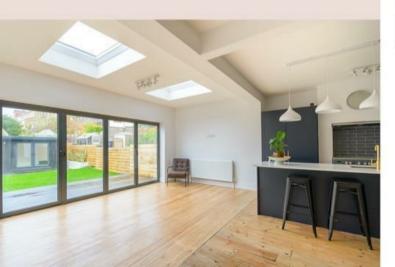

2DY

We have spent the last year renovating and extending this semi-detached property, which had seen little change since being built in 1936. Given the scale of the work, this represented quite a challenge, however, we had a clear vision of creating a modern and light family home, incorporating period features. The biggest change has been the new open-plan kitchen diner with bifold doors to the deck and garden. The new garden room was designed to appeal to those working from home or as a peaceful retreat for yoga lovers.