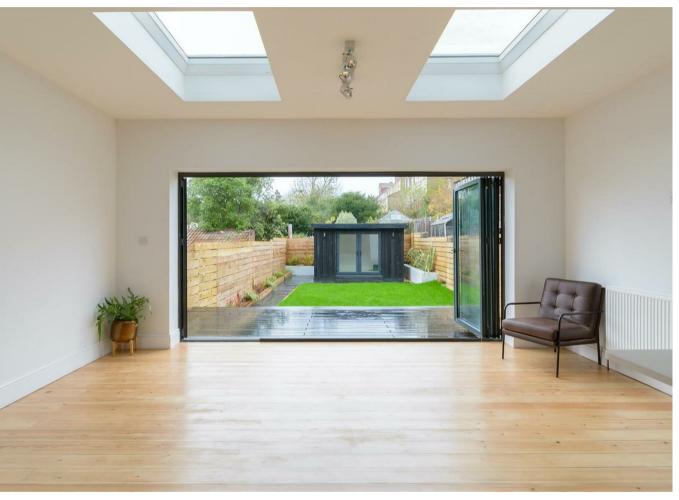

2DY

We have spent the last year renovating and extending this semi-detached property, which had seen little change since being built in 1936. Given the scale of the work, this represented quite a challenge, however, we had a clear vision of creating a modern and light family home, incorporating period features. The biggest change has been the new open-plan kitchen diner with bifold doors to the deck and garden. The new garden room was designed to appeal to those working from home or as a peaceful retreat for yoga lovers.