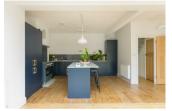

2DY

We have spent the last year renovating and extending this semi-detached property, which had seen little change since being built in 1936. Given the scale of the work, this represented quite a challenge, however, we had a clear vision of creating a modern and light family home, incorporating period features. The biggest change has been the new open-plan kitchen diner with bifold doors to the deck and garden. The new garden room was designed to appeal to those working from home or as a peaceful retreat for yoga lovers.